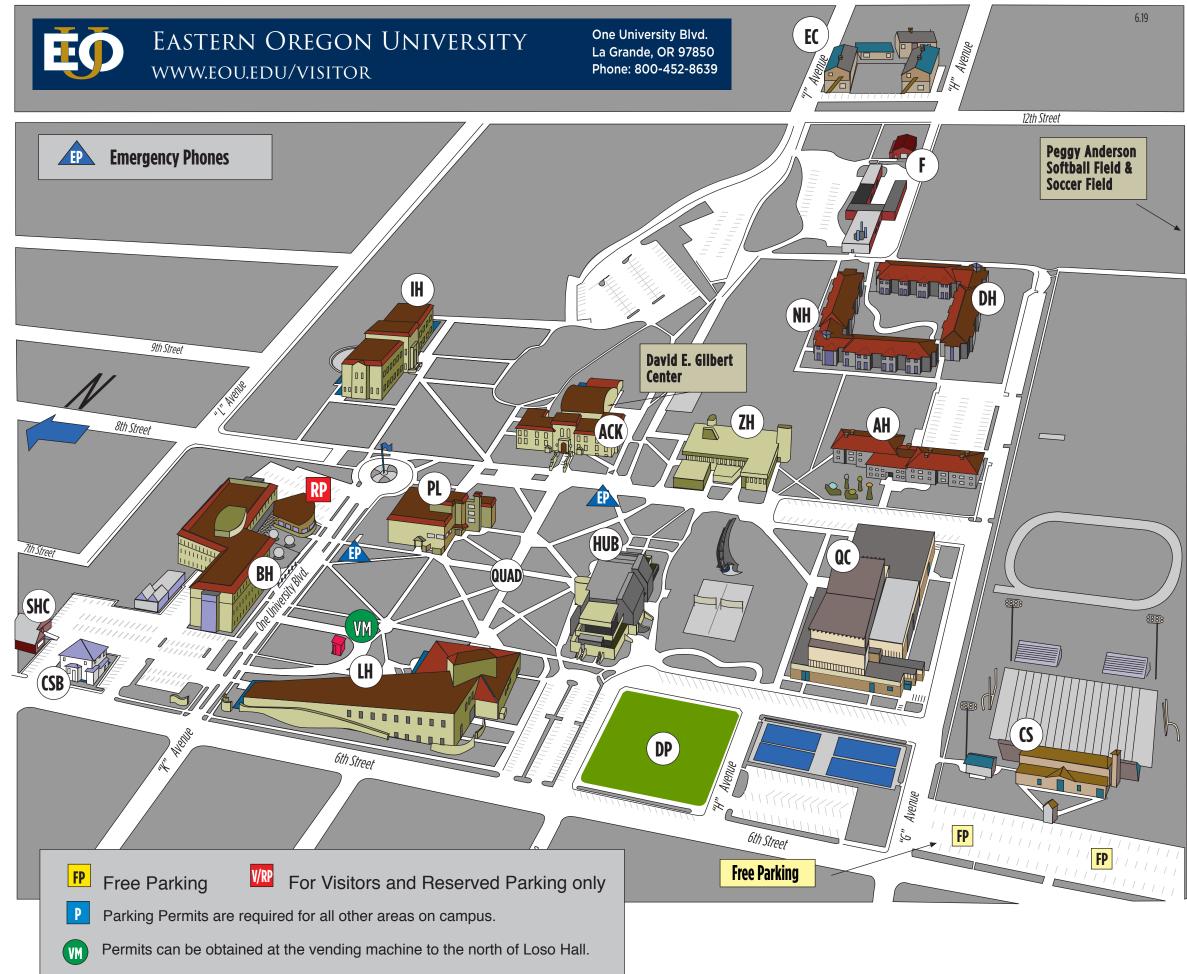

### Ackerman Hall (ACK )

( BH )

(CSB)

(CS)

EC

(HUB)

**IH** 

NH )

( PL )

(SHC)

College of Arts, Humanities and Social Science, Headstart, David E. Gilbert Center, Information Technology

- ( AH ) Alikut Hall Residence Hall, Student Study Area
  - Badgley Hall Science, Chemistry-Biochemistry, Computer Science, Mathematics, OSU, OHSU
  - Community School Building Creative Arts Programs, Music, Performance
  - Community Stadium Stadium, Athletic Fields, Track
- (DH) Daugherty Hall Residence Hall, Student Study Area

( DP Dorion Park

> Eocene Court Student Housing

- F Facilities, Shipping/Receiving Physical Plant, Maintenance Crews, Groundskeeping, Heating
  - Hoke Union Building Center for Student Involvement, Food Service. Conference Facilities, Outdoor Program, Bookstore, KEOL

# Inlow Hall

Administration, Admissions, Career Services, Financial Aid, Registration, Student Accounts, University Advancement, Regional Outreach and Innovation

( LH ) Loso Hall

Art, Music, Theater, Writing, McKenzie Theatre, Schwarz Theatre, Learning Center, College of Science, Technology, Mathematics and Health Sciences

North Hall

Residence Hall, Student Study Area

## Pierce Library University Library, Maps, Children's Area, Coffee Bar, Study Areas

Quinn Coliseum Athletics Programs, Courts, Fitness Center, Lockers

Student Health/Counseling Student Clinic, Health, Counseling

## **zh** ) Zabel Hall College of Business, College of Education, Eastern Promise, ROTC, Testing Center