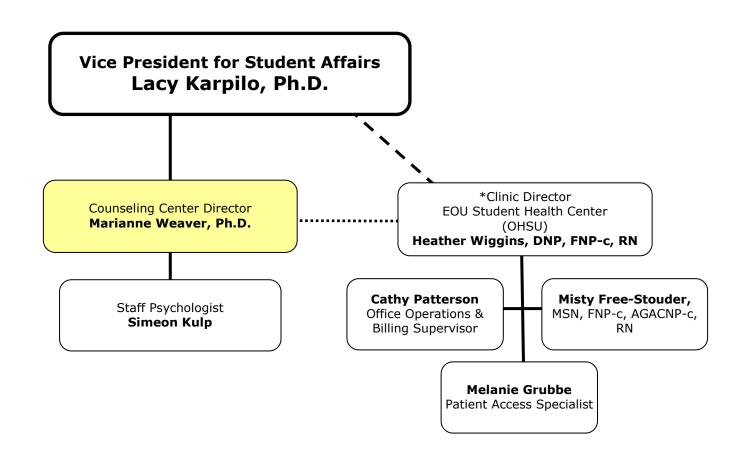

# Eastern Oregon University **Student Health Center/Counseling Center**

\*SHC Director is direct report to OHSU and Liaison to VPSA & Counseling Center staff