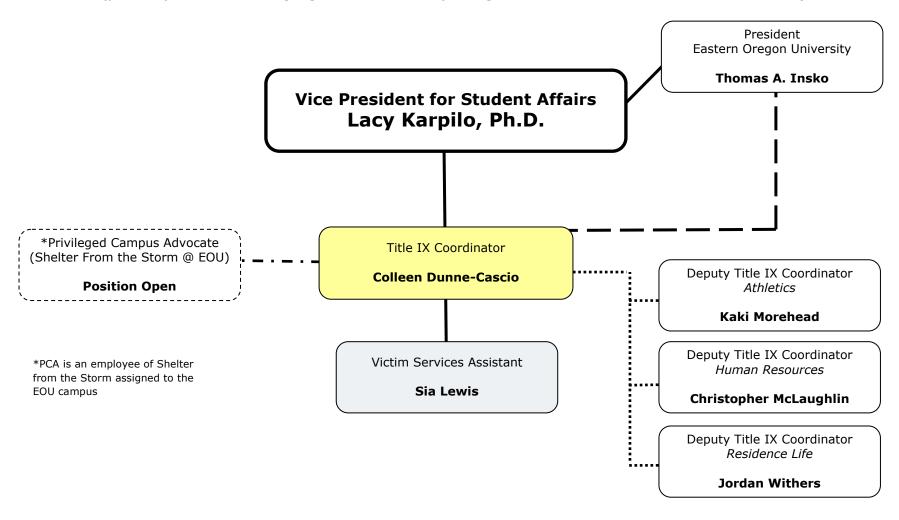

# Eastern Oregon University Title IX Program

(partially funded through grant awarded by Oregon's DOJ Victims of Crime Act [VOCA])