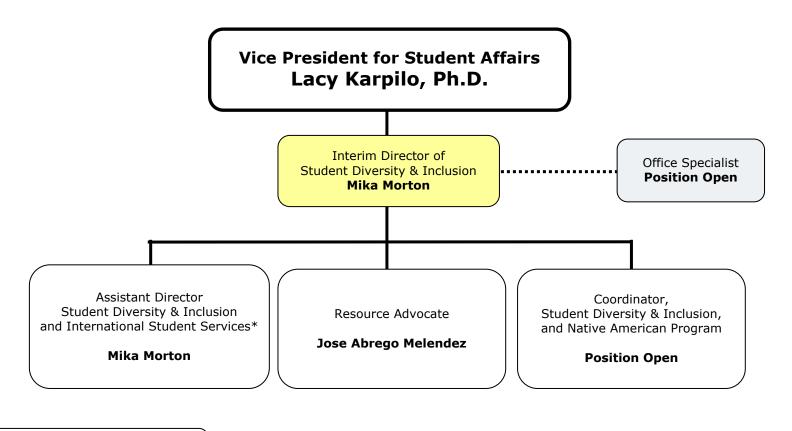

# Eastern Oregon University **Student Diversity, Equity, Inclusion, and Belonging**

(formerly Multicultural Center)

\* Co-Liaison, International Student Health Insurance