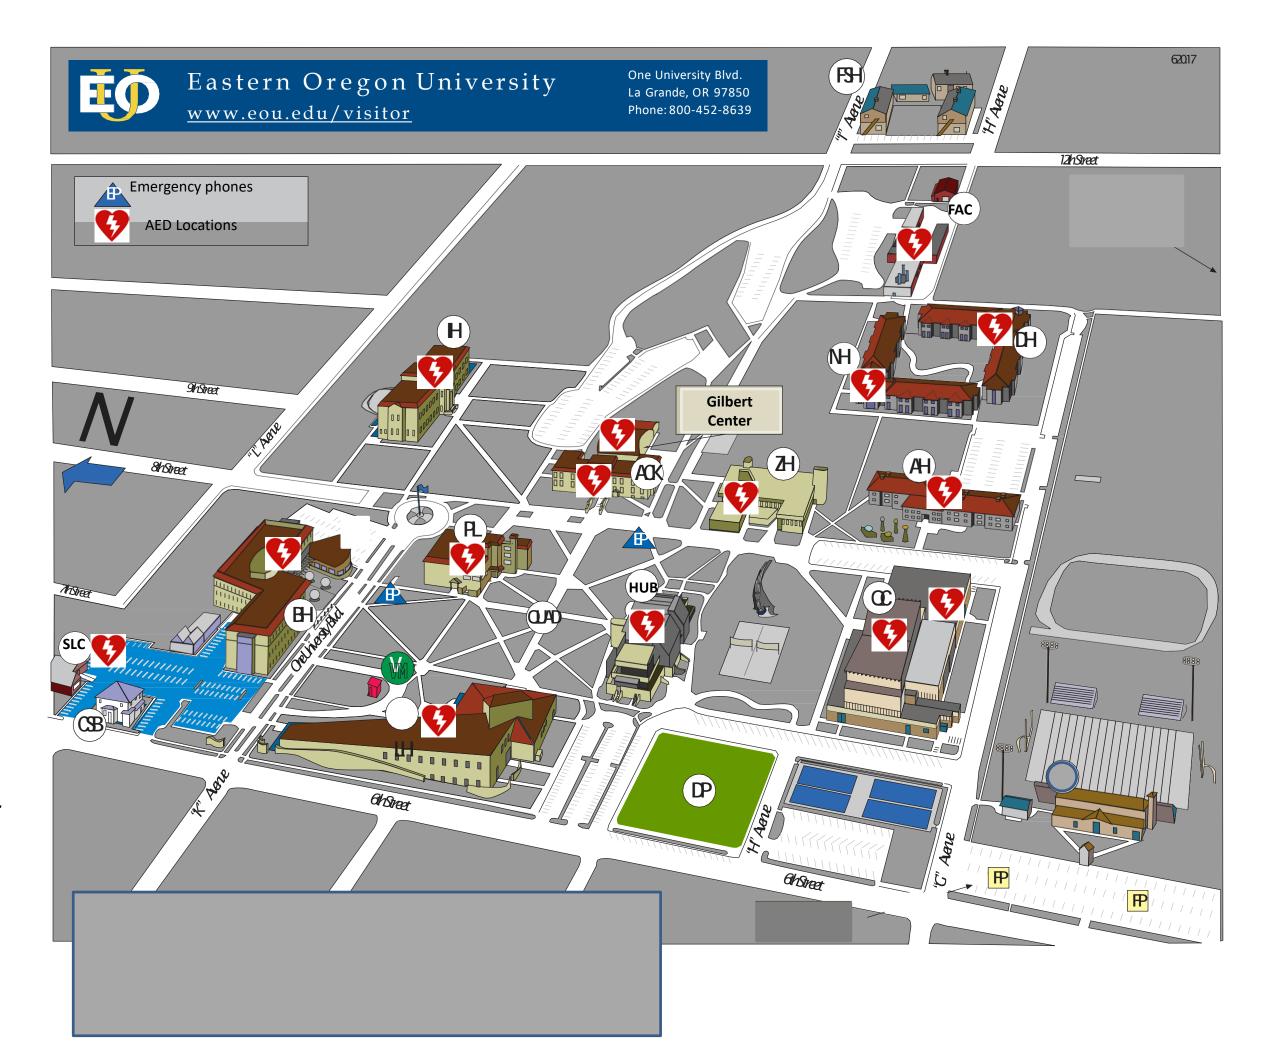

## **AED Locations**

ACK Ackerman Hall
Main floor by elevator
2nd floor by stairwell

AH Alikut Hall

1st & 2nd floors, main lobby

BH Badgley Hall 1st & 2nd floors, by elevator

DH Daugherty Hall 1st floor by elevator

FAC Facilities
By main office

GC Gilbert Center West wall by restrooms

HUB Hoke Union Building 1st floor, north entrance 2<sup>nd</sup> floor lobby 3<sup>rd</sup> floor by KEOL

IH Inlow Hall

1st floor by elevator
2nd floor, near #202

LH Loso Hall 1st floor, near #154 2<sup>nd</sup> floor near #234

NH North Hall 1st floor, main lobby

PL Pierce Library Main floor, by #108

QC Quinn Coliseum Main lobby & Fitness Center

SHC Student Health Center 1st floor, by reception desk

ZH Zabel Hall 1st floor, by #102 2<sup>nd</sup> floor, by #224