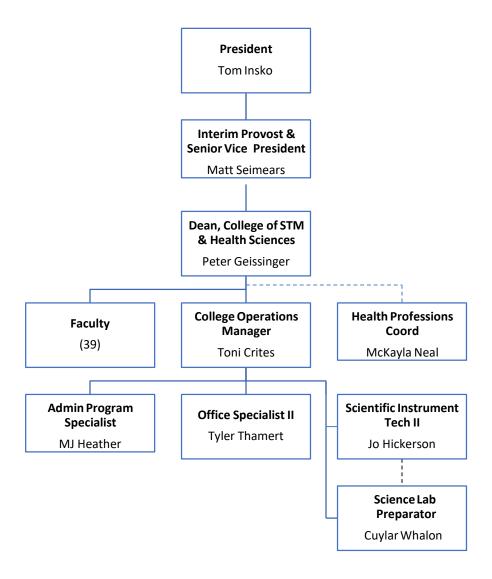

### Academic Affairs

Academic Affairs—College of Business

Academic Affairs—College of Education

Academic Affairs—College of Arts, Humanities, & Social Sciences

Academic Affairs—College of STM & Health Sciences