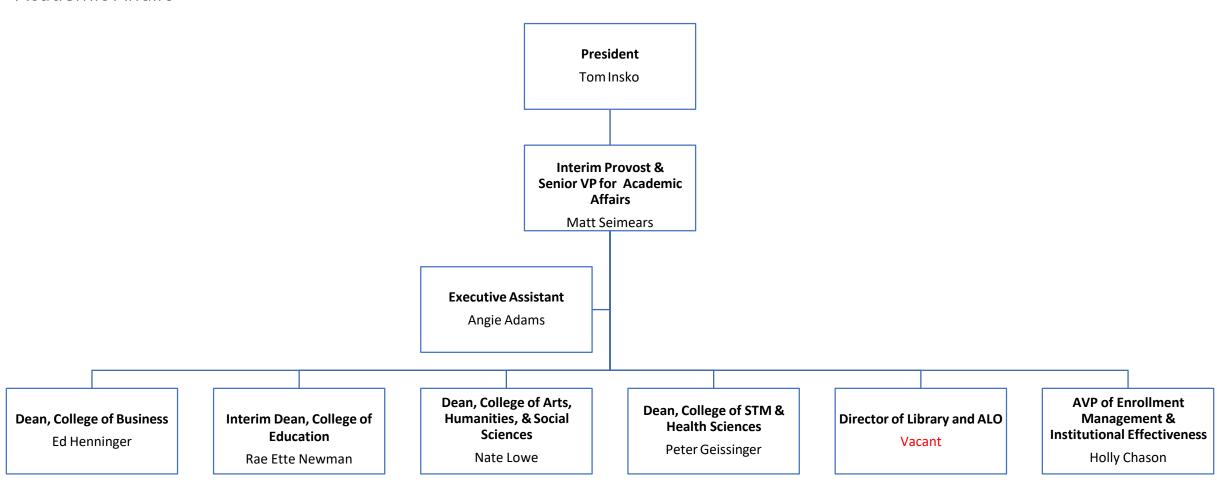

### Academic Affairs

Academic Affairs—College of Business

Academic Affairs—College of Education

Academic Affairs—College of Arts, Humanities, & Social Sciences

Academic Affairs—College of STM & Health Sciences