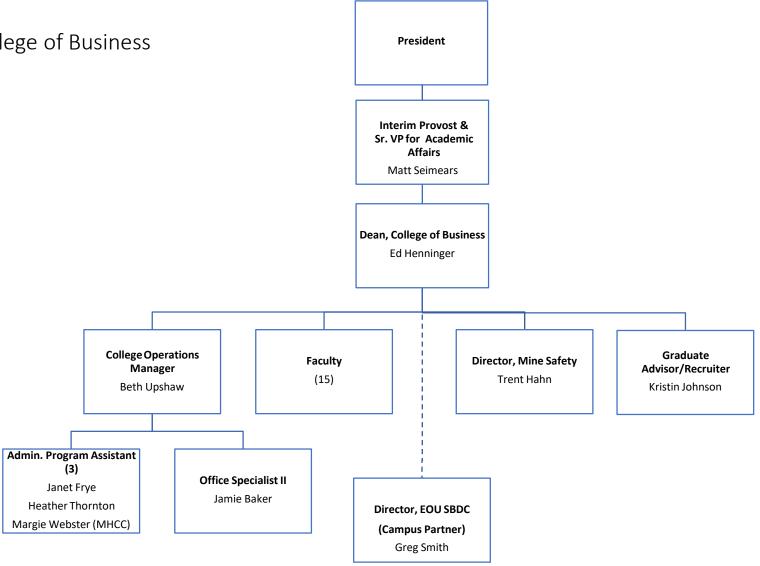

### Academic Affairs

Academic Affairs—College of Business

Academic Affairs—College of Education

Academic Affairs—College of Arts, Humanities, & Social Sciences

Academic Affairs—College of STM & Health Sciences