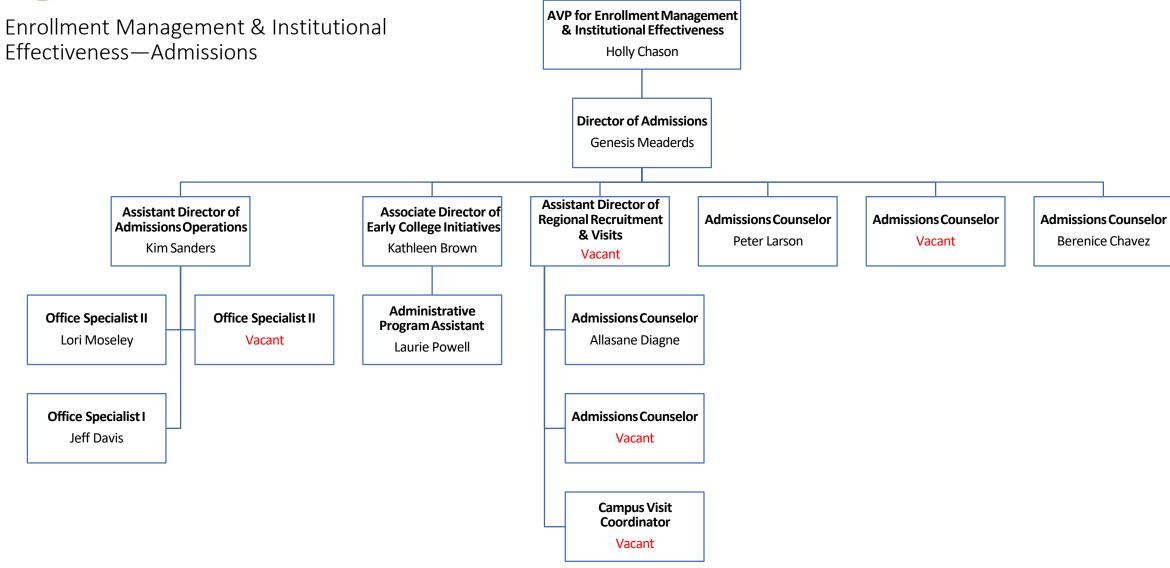

& Social Sciences





Academic Affairs—College of STM & Health Sciences





## Academic Affairs—Library





Academic Affairs—Enrollment Management & President Institutional Effectiveness Tom Insko **Interim Provost & Senior Vice President Matt Seimears AVP of Enrollment** Mgt/Institutional **Effectiveness** Holly Chason **Director of ROI Advising Director of Off Campus** Registrar **Director of Financial Aid Director of Admissions Analyst Programmer** & Operations Recruitment **Emily Sharratt** Genesis Meaderds Nathan Smutz Vacant Tressa Seydel Danny Cecchini **Regional Advisor Administrative Program Enrollment Counselor** (Clackamas) Assistant

Kelli Olson

Vacant

Vacant



**Enrollment Management & Institutional** Effectiveness—Registrar's Office









# Effectiveness—Admissions





Administrative Program Assistant Suzanne Schmittle





# University Advancement









## Student Affairs—Housing & Residence Life





Student Affairs—Center for Diversity, Equity, Inclusion & Belonging





Student Affairs—Learning Center





Student Affairs—Professional Academic Advising

**President** 

Tom Insko

**VP for Student Affairs** 

Lacy Karpilo

Director of Academic Advising

Sam McCumber

Advisor/Healthcare Program Coordinator

McKayla Neal

**Academic Advisor** 

Trisha Stout

**Academic Advisor** 

**Kylie Evans** 

**Academic Advisor** 

Meghan Counsell

**Academic Advisor** 

Hunter Frazier (Title III)



General Counsel & Board Secretary

# **President**

Tom Insko

# General Counsel & Board Secretary

**Chris Burford** 

Administrative
Assistant
Jessie Huxoll