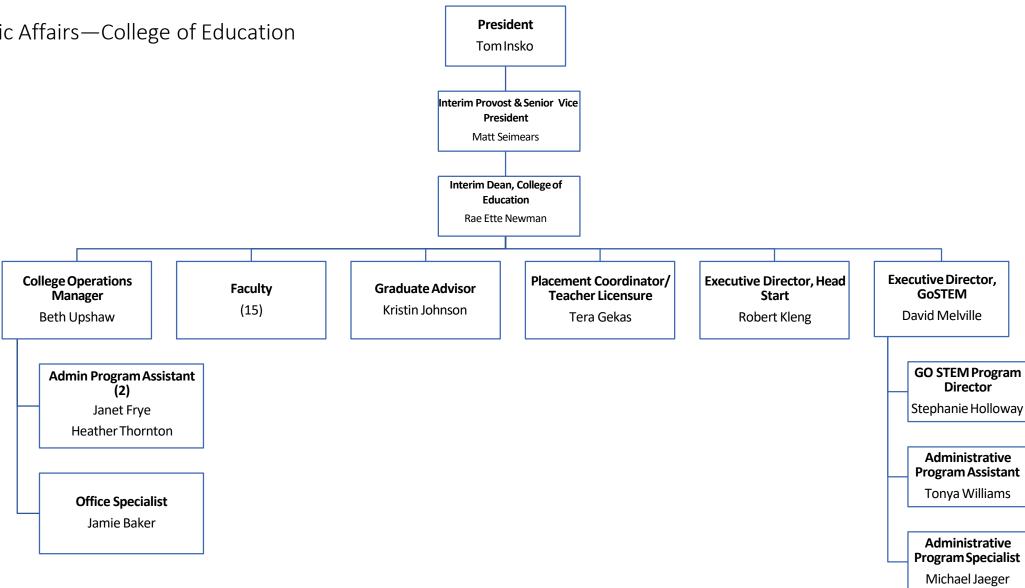

### Academic Affairs

Academic Affairs—College of Business

Academic Affairs—College of Education

Academic Affairs—College of Arts, Humanities, & Social Sciences

Academic Affairs—College of STM & Health Sciences