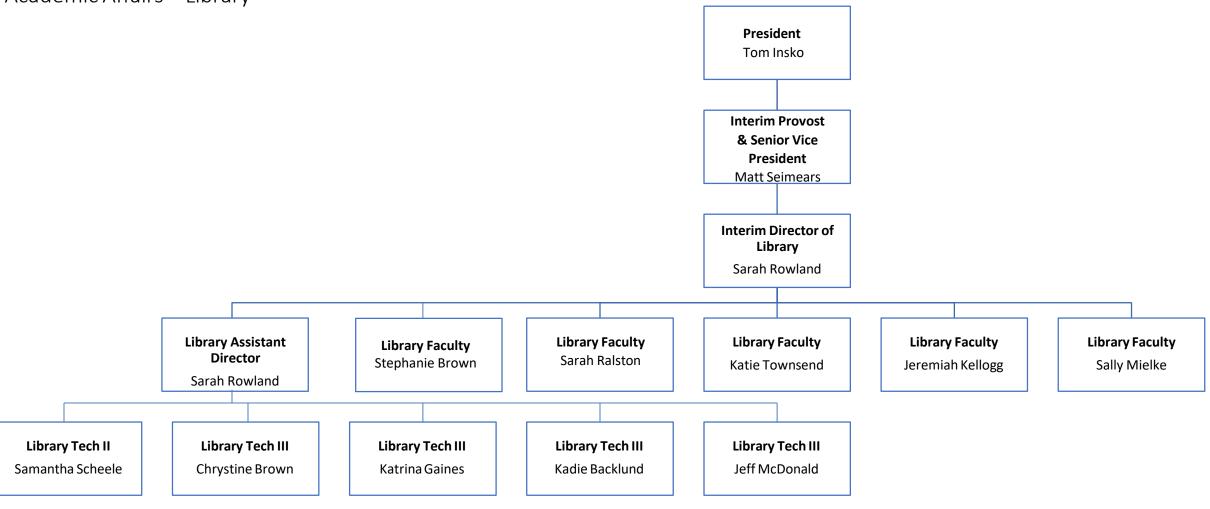

## Academic Affairs—Library

Academic Affairs—Enrollment Management & President Institutional Effectiveness Tom Insko **Interim Provost & Senior Vice President Matt Seimears AVP of Enrollment** Mgt/Institutional **Effectiveness** Holly Chason **Director of ROI Advising Director of Off Campus** Registrar **Director of Financial Aid Director of Admissions Analyst Programmer** & Operations Recruitment **Emily Sharratt** Genesis Meaderds Nathan Smutz Vacant Tressa Seydel Danny Cecchini **Regional Advisor Administrative Program Enrollment Counselor** (Clackamas) Assistant