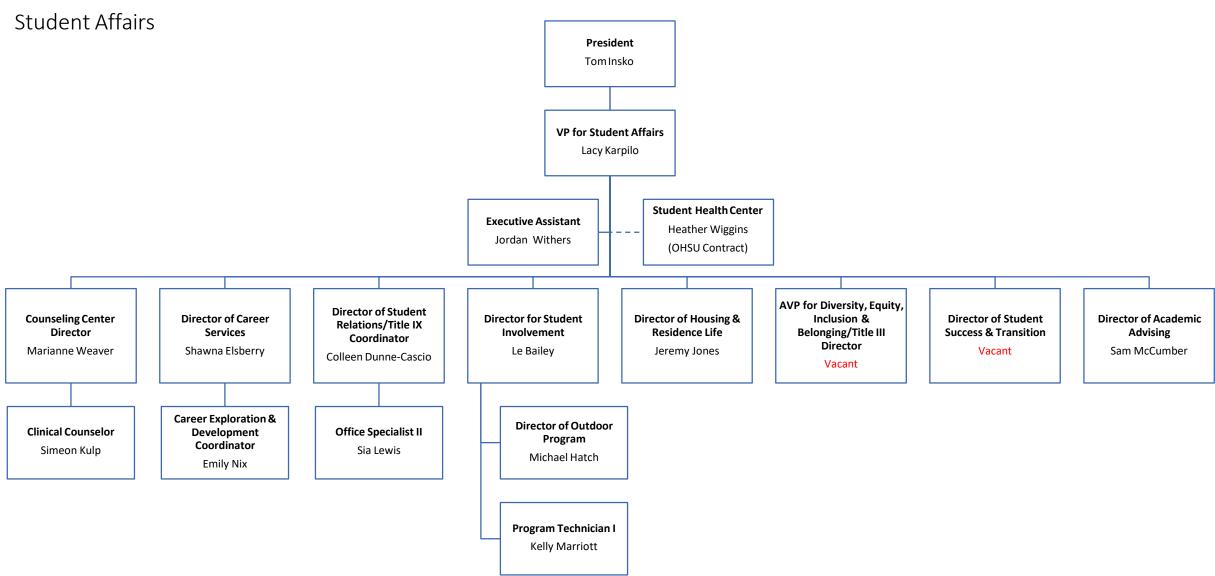

## Student Affairs—Housing & Residence Life

Student Affairs—Center for Diversity, Equity, Inclusion & Belonging

Student Affairs—Learning Center

Student Affairs—Professional Academic Advising

**President** 

Tom Insko

**VP for Student Affairs** 

Lacy Karpilo

Director of Academic Advising

Sam McCumber

Advisor/Healthcare Program Coordinator

McKayla Neal

**Academic Advisor** 

Trisha Stout

**Academic Advisor** 

**Kylie Evans** 

**Academic Advisor** 

Meghan Counsell

**Academic Advisor** 

Hunter Frazier (Title III)

General Counsel & Board Secretary