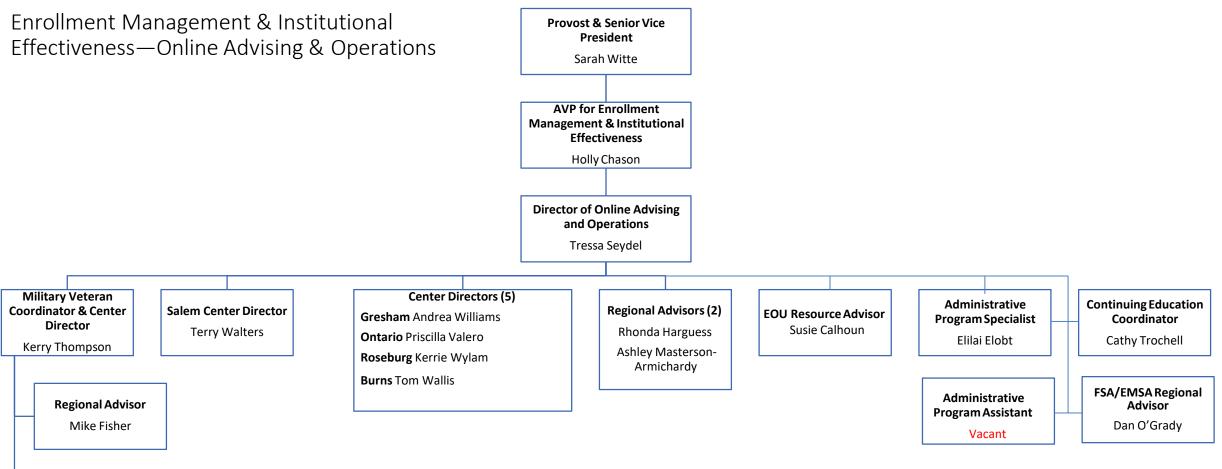

## Academic Affairs—Library

Academic Affairs—Enrollment Management & President Institutional Effectiveness Tom Insko **Interim Provost & Senior Vice President Matt Seimears AVP of Enrollment** Mgt/Institutional **Effectiveness** Holly Chason **Director of ROI Advising Director of Off Campus** Registrar **Director of Financial Aid Director of Admissions Analyst Programmer** & Operations Recruitment **Emily Sharratt** Genesis Meaderds Nathan Smutz Vacant Tressa Seydel Danny Cecchini **Regional Advisor Administrative Program Enrollment Counselor** (Clackamas) Assistant