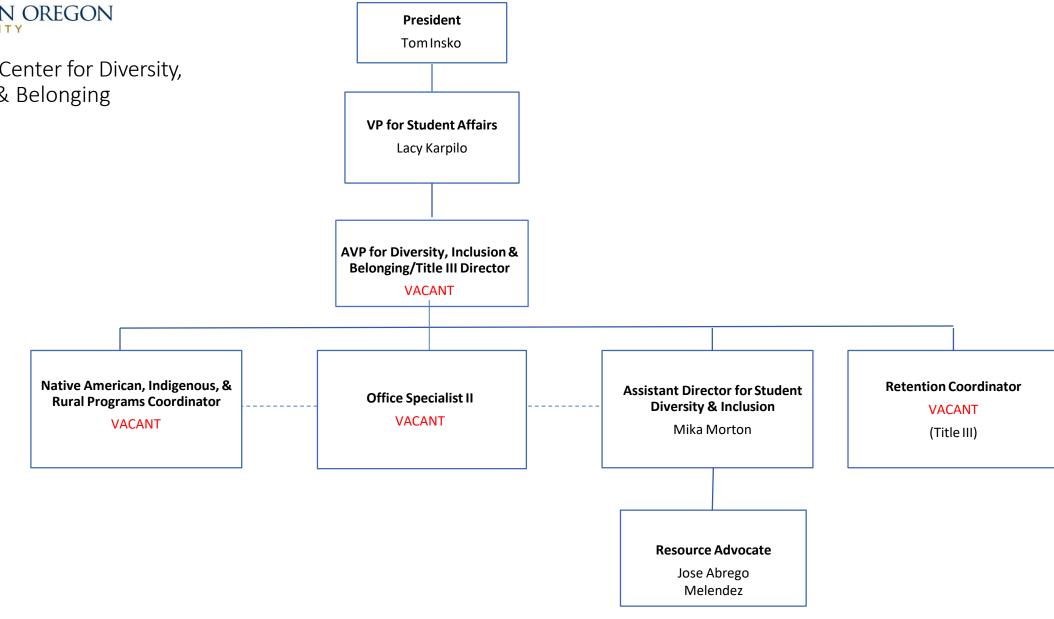

## Student Affairs—Housing & Residence Life

Student Affairs—Center for Diversity, Equity, Inclusion & Belonging

Student Affairs—Learning Center

Student Affairs—Professional Academic Advising

**President** 