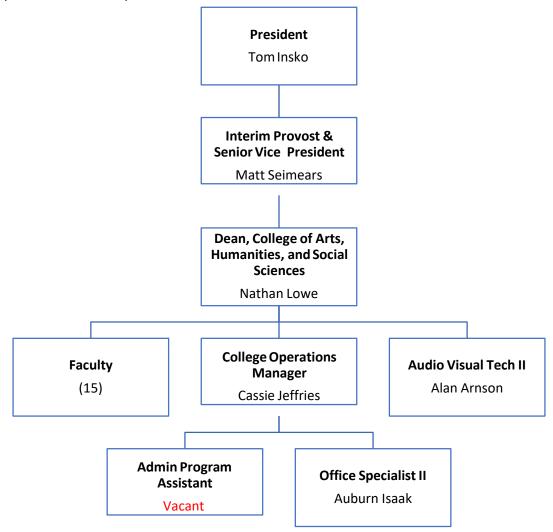

### Academic Affairs

Academic Affairs—College of Business

Academic Affairs—College of Education

Academic Affairs—College of Arts, Humanities, & Social Sciences

Academic Affairs—College of STM & Health Sciences